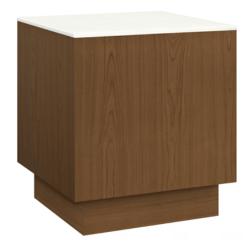

## Occasional Tables

Kwalu's Oliena Collection incorporates modern lines, giving a sleek and finished feel to these Italian-inspired cube tables. Contemporary in style, these square occasional tables can be used as coffee tables and/or side tables and are available in two sizes and heights. The optional plinth base creates a more defined base.

Features

**Optional Kwalu Top** Available with a top made of Kwalu's

proprietary material.

**Optional Plinth Base** Optional Plinth base is available for straight

base only.

**Optional Tapered Style** Choose from 2 base styles - Tapered, which is optional and Straight.