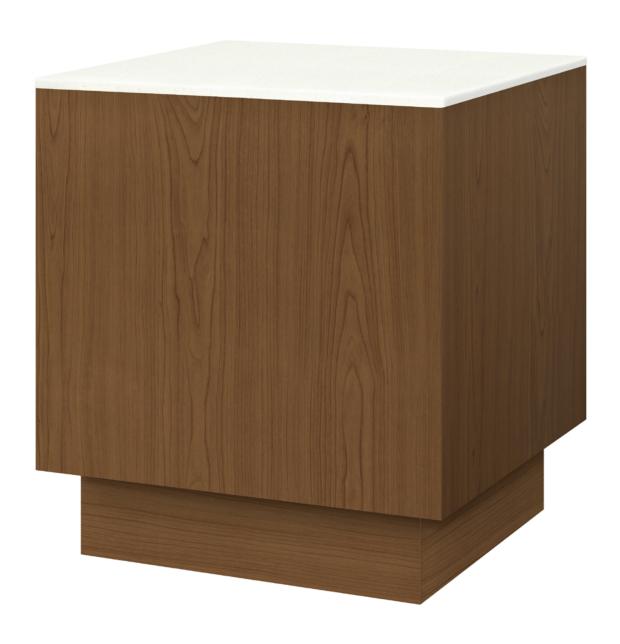

## Occasional Tables

Kwalu's Oliena Collection incorporates modern lines, giving a sleek and finished feel to these Italian-inspired cube tables. Contemporary in style, these square occasional tables can be used as coffee tables and/or side tables and are available in two sizes and heights. The optional plinth base creates a more defined base.

Model: OLITBL22AE2 24W 24D 22H

## **Durable Finish**

Kwalu's proprietary finish doesn't have any of the drawbacks of wood. The finish is moisture impervious, easy to clean and maintenance-free.

Corian®/ Hanex®/ Krion® Top

. Corian®/ Hanex®/ Krion® tops, 0.5" waterfall edged, are available only on the end tables of the collection.

Features

**Optional Kwalu Top** Available with a top made of Kwalu's

proprietary material.

**Optional Plinth Base** Optional Plinth base is available for straight

base only.

**Optional Tapered Style** Choose from 2 base styles - Tapered, which is optional and Straight.